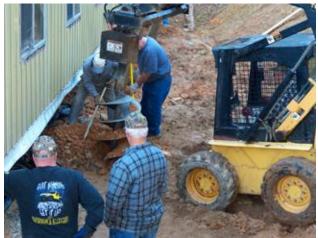

Christina Mace & Verne Blalack discuss roofing design before the construction begins.

Glenn White measures the first hole on the northeast corner of the building.

A hole drilling auger makes quick work for setting the support posts. Scott Stovern, Wally Sherwood, Dave Weingart, Don Ferguson

See what is available at the furniture section of the ReUse Store. Things keep changing in all departments.  $\bigcirc$ 

A crew of very efficient builders from several churches helped align the posts along the 3-trailer building for the Mace home to support the roof trusses.