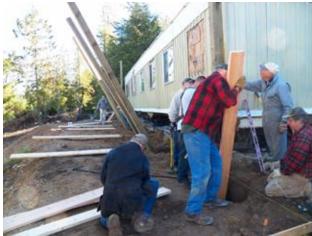

### Another big need is for a Family Selection Chair since Marilyn White has resigned this post.

The future of this organization is in your hands-please help.

The Lord is my strength, and my shield: my heart trusted in Him, and I am helped: Therefore my heart greatly rejoiceth; and with my song will I praise Him. Psalms 28:7 Work begins on roof support at the Mace home site.

Christina Mace & Verne Blalack discuss roofing design before the construction begins.

Glenn White measures the first hole on the northeast corner of the building.

A hole drilling auger makes quick work for setting the support posts. Scott Stovern, Wally Sherwood, Dave Weingart, Don Ferguson

The funds from the sale of the Panhandle State Bank trailer are invested in this Greater Blessing roof project.

A cheering groups applauds the construction teams efforts: Lori Schoonmaker, Margie Curry, Christy Jacobs, Laurine Pickering

Marty Fisher holds the line at the northwest corner while the auger operator waits for the holes to be marked.

A middle post is set by Frank Durham, Don Ferguson, Scott Stovern, Gene Jacobs

Construction photos by Christina.

See what is available at the furniture section of the ReUse Store. Things keep changing in all departments.  $\bigcirc$ 

A crew of very efficient builders from several churches helped align the posts along the 3-trailer building for the Mace home to support the roof trusses.