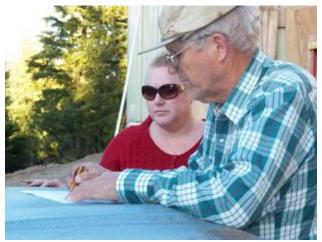

Christina Mace & Verne Blalack discuss roofing design before the construction begins.

Glenn White measures the first hole on the northeast corner of the building.

A hole drilling auger makes quick work for setting the support posts. Scott Stovern, Wally Sherwood, Dave Weingart, Don Ferguson