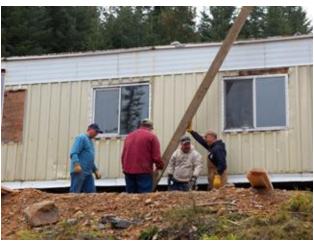

### Another big need is for a Family Selection Chair since Marilyn White has resigned this post.

The future of this organization is in your hands-please help.

The Lord is my strength, and my shield: my heart trusted in Him, and I am helped: Therefore my heart greatly rejoiceth; and with my song will I praise Him. Psalms 28:7 Work begins on roof support at the Mace home site.

See what is available at the furniture section of the ReUse Store. Things keep changing in all departments.  $\bigcirc$ 

A crew of very efficient builders from several churches helped align the posts along the 3-trailer building for the Mace home to support the roof trusses.