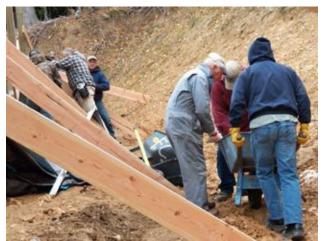

### Another big need is for a Family Selection Chair since Marilyn White has resigned this post.

The future of this organization is in your hands-please help.

The Lord is my strength, and my shield: my heart trusted in Him, and I am helped: Therefore my heart greatly rejoiceth; and with my song will I praise Him. Psalms 28:7 Work begins on roof support at the Mace home site.

Christina Mace & Verne Blalack discuss roofing design before the construction begins.

Glenn White measures the first hole on the northeast corner of the building.

A hole drilling auger makes quick work for setting the support posts. Scott Stovern, Wally Sherwood, Dave Weingart, Don Ferguson

Marty Fisher holds the line at the northwest corner while the auger operator waits for the holes to be marked.

A middle post is set by Frank Durham, Don Ferguson, Scott Stovern, Gene Jacobs

Construction photos by Christina.

See what is available at the furniture section of the ReUse Store. Things keep changing in all departments.  $\bigcirc$ 

A crew of very efficient builders from several churches helped align the posts along the 3-trailer building for the Mace home to support the roof trusses.