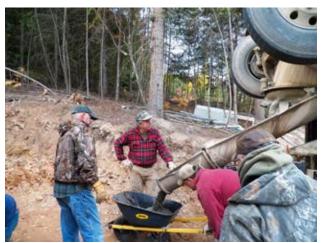

The funds from the sale of the Panhandle State Bank trailer are invested in this Greater Blessing roof project.

A cheering groups applauds the construction teams efforts: Lori Schoonmaker, Margie Curry, Christy Jacobs, Laurine Pickering

Christina Mace

Casey McKinney, Glenn White, Don Ferguson, Burt Minnick wait for the wheelbarrow to load with concrete.

Casey McKinney, Andy Hanan, Marty Fisher, Dave Weingart, Don Ferguson, and Gene Jacobs move the concrete in wheelbarrows.