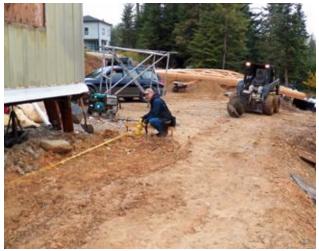

Christina Mace & Verne Blalack discuss roofing design before the construction begins.

Glenn White measures the first hole on the northeast corner of the building.

A hole drilling auger makes quick work for setting the support posts. Scott Stovern, Wally Sherwood, Dave Weingart, Don Ferguson

Marty Fisher holds the line at the northwest corner while the auger operator waits for the holes to be marked.

A middle post is set by Frank Durham, Don Ferguson, Scott Stovern, Gene Jacobs

Construction photos by Christina.