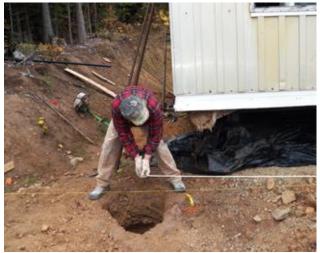

Christina Mace & Verne Blalack discuss roofing design before the construction begins.

Glenn White measures the first hole on the northeast corner of the building.

A hole drilling auger makes quick work for setting the support posts. Scott Stovern, Wally Sherwood, Dave Weingart, Don Ferguson